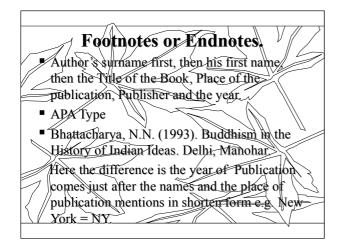

Beauty of the Research As it with everything, with Research also has a beauty. This research will lead the researcher to a unknown destination. In this travel of research he will discover very valuable results, which he has never thought of. When they discover these new theories it will lead them to enormous happiness. Some researchers will be thrilled with those discoveries and behave abnormally, Example: - Archimedes

How to Proceed with a Research Academic research are conducted to write a Thesis or a Dissertation. Thesis is for M.A. Degree or M.Phil. Degree. Dissertation is for Ph.D. Degree. • One has to follow the University regulations to proceed in this type of research work to obtain those degrees of M.A. or M.Phil. - Ph.D.