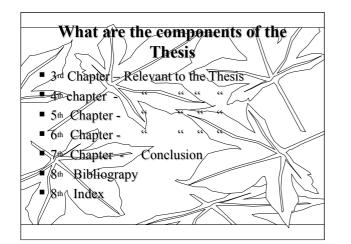

Beauty of the Research As it with everything, with Research also has a beauty. This research will lead the researcher to a unknown destination. In this travel of research he will discover very valuable results, which he has never thought of. When they discover these new theories it will lead them to enormous happiness. Some researchers will be thrilled with those discoveries and behave abnormally, Example: - Archimedes

How to Proceed with a Research Academic research are conducted to write a Thesis or a Dissertation. Thesis is for M.A. Degree or M.Phil. Degree. Dissertation is for Ph.D. Degree. • One has to follow the University regulations to proceed in this type of research work to obtain those degrees of M.A. or M.Phil. - Ph.D.