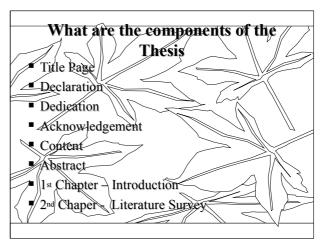

Beauty of the Research As it with everything, with Research also has a beauty. This research will lead the researcher to a unknown destination. In this travel of research he will discover very valuable results, which he has never thought of. When they discover these new theories it will lead them to enormous happiness. Some researchers will be thrilled with those discoveries and behave abnormally, Example: - Archimedes

How to Proceed with a Research Academic research are conducted to write a Thesis or a Dissertation. Thesis is for M.A. Degree or M.Phil. Degree. Dissertation is for Ph.D. Degree. • One has to follow the University regulations to proceed in this type of research work to obtain those degrees of M.A. or M.Phil. - Ph.D.