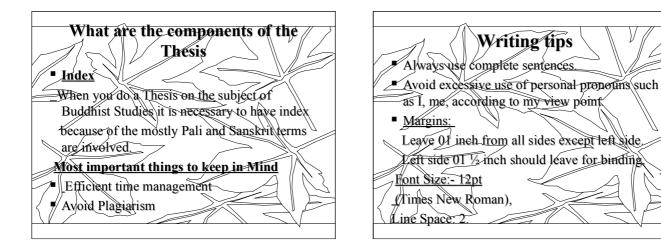

How to Proceed with a Research Academic research are conducted to write a Thesis or a Dissertation. Thesis is for M.A. Degree or M.Phil. Degree. Dissertation is for Ph.D. Degree. • One has to follow the University regulations to proceed in this type of research work to obtain those degrees of M.A. or M.Phil. - Ph.D.