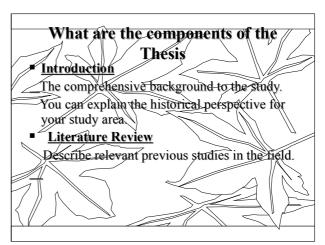

Beauty of the Research As it with everything, with Research also has a beauty. This research will lead the researcher to a unknown destination. In this travel of research he will discover very valuable results, which he has never thought of. When they discover these new theories it will lead them to enormous happiness. Some researchers will be thrilled with those discoveries and behave abnormally, Example: - Archimedes

How to Proceed with a Research Academic research are conducted to write a Thesis or a Dissertation. Thesis is for M.A. Degree or M.Phil. Degree. Dissertation is for Ph.D. Degree. • One has to follow the University regulations to proceed in this type of research work to obtain those degrees of M.A. or M.Phil. - Ph.D.