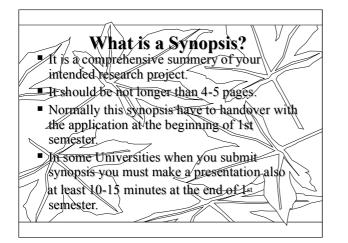

more tuture





























Beauty of the Research As it with everything, with Research also has a beauty. This research will lead the researcher to a unknown destination. In this travel of research he will discover very valuable results, which he has never thought of. When they discover these new theories it will lead them to enormous happiness. Some researchers will be thrilled with those discoveries and behave abnormally, Example: - Archimedes

How to Proceed with a Research Academic research are conducted to write a Thesis or a Dissertation. Thesis is for M.A. Degree or M.Phil. Degree. Dissertation is for Ph.D. Degree. • One has to follow the University regulations to proceed in this type of research work to obtain those degrees of M.A. or M.Phil. - Ph.D.