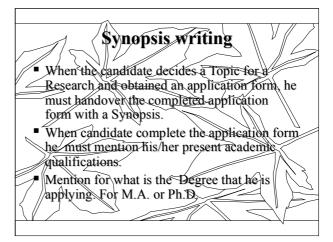

How to Proceed with a Research Academic research are conducted to write a Thesis or a Dissertation. Thesis is for M.A. Degree or M.Phil. Degree. Dissertation is for Ph.D. Degree. • One has to follow the University regulations to proceed in this type of research work to obtain those degrees of M.A. or M.Phil. - Ph.D.