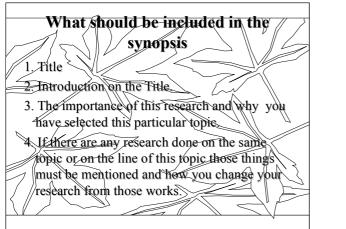

tuture





























Beauty of the Research As it with everything, with Research also has a beauty. This research will lead the researcher to a unknown destination. In this travel of research he will discover very valuable results, which he has never thought of. When they discover these new theories it will lead them to enormous happiness. Some researchers will be thrilled with those discoveries and behave abnormally, Example: - Archimedes

How to Proceed with a Research Academic research are conducted to write a Thesis or a Dissertation. Thesis is for M.A. Degree or M.Phil. Degree. Dissertation is for Ph.D. Degree. • One has to follow the University regulations to proceed in this type of research work to obtain those degrees of M.A. or M.Phil. - Ph.D.