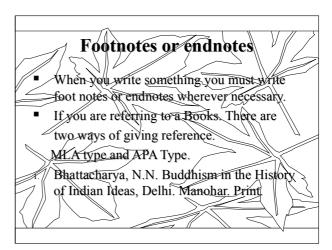

Beauty of the Research As it with everything, with Research also has a beauty. This research will lead the researcher to a unknown destination. In this travel of research he will discover very valuable results, which he has never thought of. When they discover these new theories it will lead them to enormous happiness. Some researchers will be thrilled with those discoveries and behave abnormally, Example: - Archimedes

How to Proceed with a Research Academic research are conducted to write a Thesis or a Dissertation. Thesis is for M.A. Degree or M.Phil. Degree. Dissertation is for Ph.D. Degree. • One has to follow the University regulations to proceed in this type of research work to obtain those degrees of M.A. or M.Phil. - Ph.D.