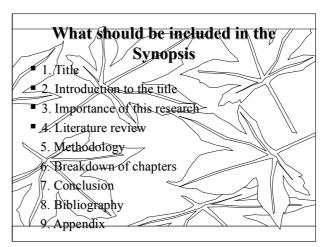

re tuture





























Beauty of the Research As it with everything, with Research also has a beauty. This research will lead the researcher to a unknown destination. In this travel of research he will discover very valuable results, which he has never thought of. When they discover these new theories it will lead them to enormous happiness. Some researchers will be thrilled with those discoveries and behave abnormally, Example: - Archimedes

How to Proceed with a Research Academic research are conducted to write a Thesis or a Dissertation. Thesis is for M.A. Degree or M.Phil. Degree. Dissertation is for Ph.D. Degree. • One has to follow the University regulations to proceed in this type of research work to obtain those degrees of M.A. or M.Phil. - Ph.D.