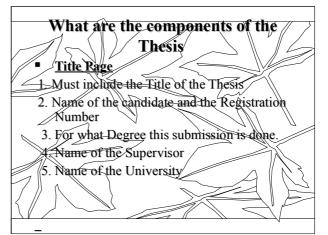

Beauty of the Research As it with everything, with Research also has a beauty. This research will lead the researcher to a unknown destination. In this travel of research he will discover very valuable results, which he has never thought of. When they discover these new theories it will lead them to enormous happiness. Some researchers will be thrilled with those discoveries and behave abnormally, Example: - Archimedes

How to Proceed with a Research Academic research are conducted to write a Thesis or a Dissertation. Thesis is for M.A. Degree or M.Phil. Degree. Dissertation is for Ph.D. Degree. • One has to follow the University regulations to proceed in this type of research work to obtain those degrees of M.A. or M.Phil. - Ph.D.