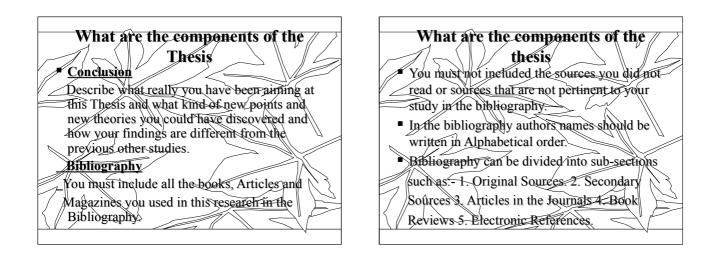

Beauty of the Research As it with everything, with Research also has a beauty. This research will lead the researcher to a unknown destination. In this travel of research he will discover very valuable results, which he has never thought of. When they discover these new theories it will lead them to enormous happiness. Some researchers will be thrilled with those discoveries and behave abnormally, Example: - Archimedes

How to Proceed with a Research Academic research are conducted to write a Thesis or a Dissertation. Thesis is for M.A. Degree or M.Phil. Degree. Dissertation is for Ph.D. Degree. • One has to follow the University regulations to proceed in this type of research work to obtain those degrees of M.A. or M.Phil. - Ph.D.