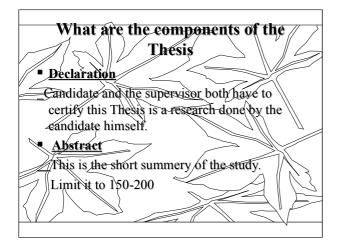

Beauty of the Research As it with everything, with Research also has a beauty. This research will lead the researcher to a unknown destination. In this travel of research he will discover very valuable results, which he has never thought of. When they discover these new theories it will lead them to enormous happiness. Some researchers will be thrilled with those discoveries and behave abnormally, Example: - Archimedes

How to Proceed with a Research Academic research are conducted to write a Thesis or a Dissertation. Thesis is for M.A. Degree or M.Phil. Degree. Dissertation is for Ph.D. Degree. • One has to follow the University regulations to proceed in this type of research work to obtain those degrees of M.A. or M.Phil. - Ph.D.